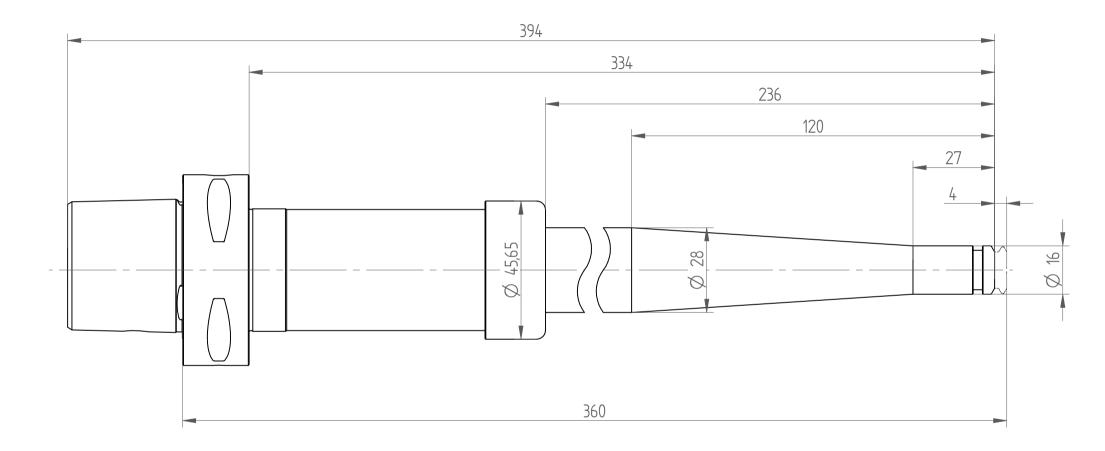

 Type :
 C6\_PG10x360\_XL

 Part No. :
 888671190

 Date :
 30.01.2015

 Scale :
 1:1.25